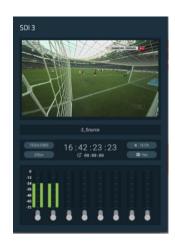

## Live Schedule Pro Features

- Live video and audio channel preview
- Schedule events on multiple standalone servers or multiple-server capture domains
- Supports single and recurring events
- · Crash Record and Gang Record
- Configurable web-based user interface
  - Channel grouping support
  - Horizontal and vertical modes
- Dynamically lengthen or shorten actively-recording events
- Metadata input for downstream workflows
  - Update metadata during events including Avid Media Central metadata
- Powerful REST API support
- Integration with Telestream GLIM for open file clip extraction and highlight generation
- · Industry-proven Avid Media Central integration via Vantage
  - Powering live edit workflows for growing files
- Extensive SDI & IP router control support (via integration with Rascular RouteMaster)