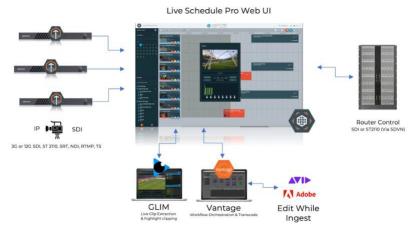

## Overview

Live Schedule Pro gives production teams full control over their live ingest workflows. Designed for broadcast operation environments searching for a powerful, centralized solution for 24/7 scheduling with optional router control, Lightspeed Live Capture's Live Schedule Pro option also enables live edit workflows for growing files in post production.

Lightspeed Live Capture's Live Schedule Pro software has a client/server architecture, with an easy-to-use web-based user interface. Configure ingest events to simultaneously capture high-resolution media and low-resolution proxies for all input formats supported by Lightspeed Live Capture.

## Live Schedule Pro Features

- Live video and audio channel preview
- Schedule events on multiple standalone servers or multiple-server capture domains
- Supports single and recurring events
- · Crash Record and Gang Record
- Configurable web-based user interface
  - Channel grouping support
  - Horizontal and vertical modes
- Dynamically lengthen or shorten actively-recording events
- Metadata input for downstream workflows
  - Update metadata during events including Avid Media Central metadata
- Powerful REST API support
- Integration with Telestream GLIM for open file clip extraction and highlight generation
- · Industry-proven Avid Media Central integration via Vantage
  - Powering live edit workflows for growing files
- Extensive SDI & IP router control support (via integration with Rascular RouteMaster)