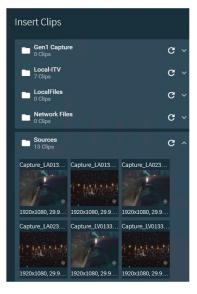

#### Live Play includes these key features:

- Supports a wide variety of codecs and containers (QuickTime, MXF OP1a, MXF OPAtom, and TIFO)
  - Playback of up to 8 simultaneous SD/HD assets
  - Playback growing TIFO or MXF OP1a files being made by Live Capture
  - Can be used as a confidence monitor output with minimal latency using the REST API
- Web based browser user interface
  - Manually Add, Remove, or Reorder clips
  - Trim start and end of clips in the playlist
  - Supports mixed format playlists
  - Supports format normalization for playback
  - Supports time code and ANC data playback
- Play a single file or multiple files in a playlist
- Supports single play or looping playback
- Import and Export playlist configuration
- · Playback from local or shared network storage
- Full REST API for powerful automated control