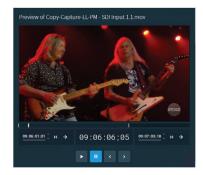

#### Live Play includes these key features:

- Supports a wide variety of codecs and containers (QuickTime, MXF OP1a, MXF OPAtom, and TIFO)
  - Playback of up to 8 simultaneous SD/HD assets
  - Playback growing TIFO or MXF OP1a files being made by Live Capture
  - Can be used as a confidence monitor output with minimal latency using the REST API
- Web based browser user interface
  - Manually Add, Remove, or Reorder clips
  - Trim start and end of clips in the playlist
  - Supports mixed format playlists
  - Supports format normalization for playback
  - Supports time code and ANC data playback
- Play a single file or multiple files in a playlist
- Supports single play or looping playback
- Import and Export playlist configuration
- · Playback from local or shared network storage
- Full REST API for powerful automated control

#### Browser based control UI

• Single file or multi-file playlists