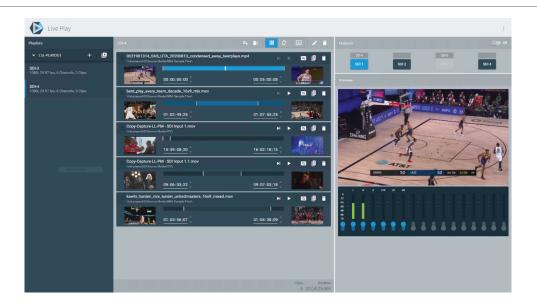

#### Overview

Lightspeed Live Play software option is a flexible and scalable video playback solution that can be installed on Live Capture C2 servers, enabling 4X SD/HD SDI outputs, or on Live Capture C3/C4 servers enabling up to 8X SD/HD or up to 2X 4K/UHD outputs. Live Play's browser-based playback application supports simultaneously playing of many media file types via 3G-SDI. The Live Play solution enables you to assemble a single file or a sequence of media files in a playlist, and play them back over SDI.

#### Live Play includes these key features:

- Supports a wide variety of codecs and containers (QuickTime, MXF OP1a, MXF OPAtom, and TIFO)
  - Playback of up to 8 simultaneous SD/HD assets
  - Playback growing TIFO or MXF OP1a files being made by Live Capture
  - Can be used as a confidence monitor output with minimal latency using the REST API
- Web based browser user interface
  - Manually Add, Remove, or Reorder clips
  - Trim start and end of clips in the playlist
  - Supports mixed format playlists
  - Supports format normalization for playback
  - Supports time code and ANC data playback
- Play a single file or multiple files in a playlist
- Supports single play or looping playback
- Import and Export playlist configuration
- · Playback from local or shared network storage
- Full REST API for powerful automated control

#### Browser based control UI

• Single file or multi-file playlists